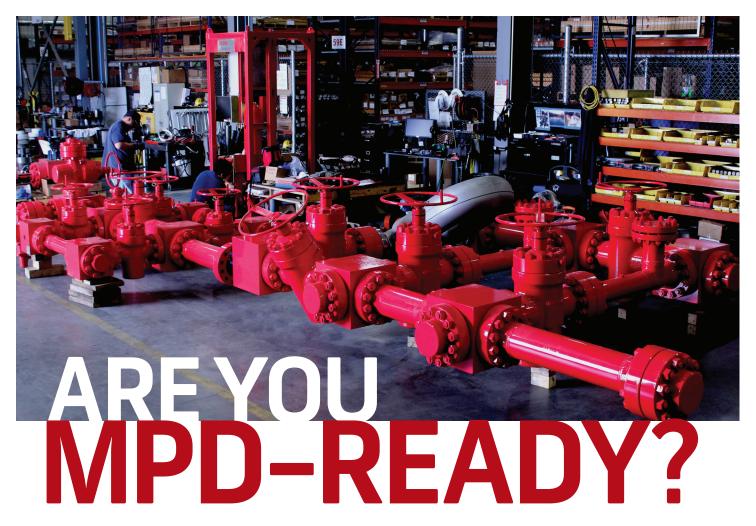

AXON's total MPD-Ready package maximizes control of your wellbore's pressure profile. These packages are available in single or dual MPD system options, as well as custom-engineered per customer specifications.

- FULLY CUSTOMIZED: Designed to fully align with customer's specific operational goals and safety requirements
- ELIMINATES NEED FOR RETROFITTING: System is modularized & simplified; this also allows for faster and easier maintenance
- AFTERMARKET SERVICES: 24/7 on-site and technical services available, in addition to our extensive global repair and service center network